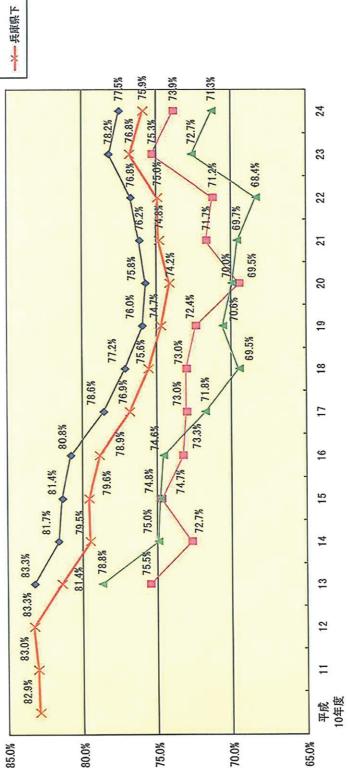

## ○運賃・料金

- 距離制運賃が基本
- 主な割増、割引
  深夜・早朝割増、身体障害者割引、運転免許返納高齢者割引
- ○タクシー事業の抱える問題
- ・実車率、日車営収は減少傾向
- ・タクシーの増加抑制をしつつも、利用者増加のための活性化策が必要
- ・地域によっては、営業所そのものがなくなり、タクシーを手配できない 地域が拡大している。
- ・ドライバー不足と高齢化の進展

兵庫県における日車営収等の推移(法人)

兵庫陸運部作成資料よ9引用

4

兵庫陸運部作成資料よ9引用

兵庫県における日車営収等の推移(法人)

実働率(%)

◎ 国土交通省

兵庫陸運部作成資料よ0引用

兵庫県下における平均年収比較