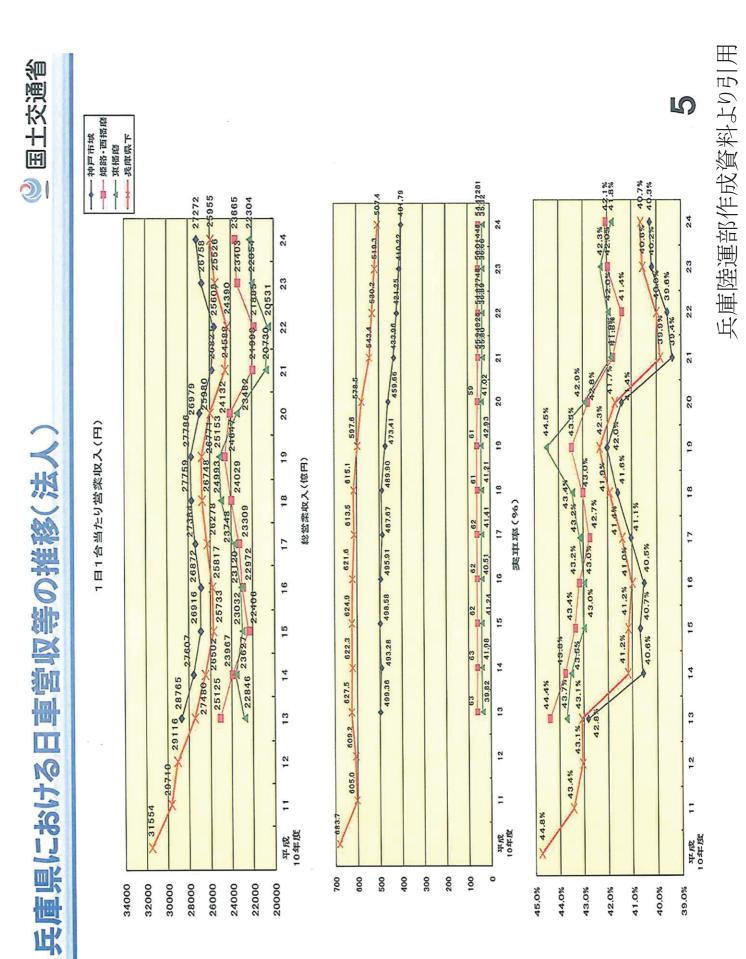

## ○運賃・料金

- 距離制運賃が基本
- 主な割増、割引
  深夜・早朝割増、身体障害者割引、運転免許返納高齢者割引
- ○タクシー事業の抱える問題
- ・実車率、日車営収は減少傾向
- ・タクシーの増加抑制をしつつも、利用者増加のための活性化策が必要
- ・地域によっては、営業所そのものがなくなり、タクシーを手配できない 地域が拡大している。
- ・ドライバー不足と高齢化の進展

兵庫県における日車営収等の推移(法人)

兵庫陸運部作成資料よ9引用

4

兵庫陸運部作成資料よ9引用

兵庫県における日車営収等の推移(法人)

実働率(%)

◎ 国土交通省

兵庫陸運部作成資料よ0引用

兵庫県下における平均年収比較