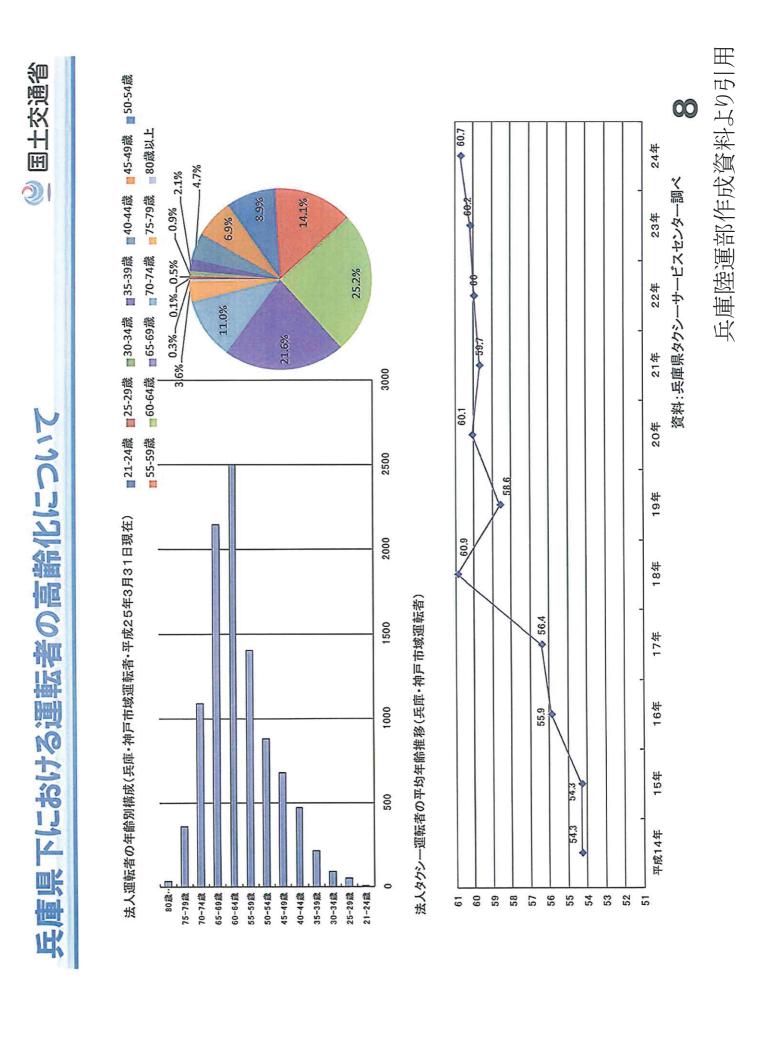

## ○運賃・料金

- 距離制運賃が基本
- 主な割増、割引
  深夜・早朝割増、身体障害者割引、運転免許返納高齢者割引
- ○タクシー事業の抱える問題
- ・実車率、日車営収は減少傾向
- ・タクシーの増加抑制をしつつも、利用者増加のための活性化策が必要
- ・地域によっては、営業所そのものがなくなり、タクシーを手配できない 地域が拡大している。
- ・ドライバー不足と高齢化の進展

兵庫県における日車営収等の推移(法人)

兵庫陸運部作成資料よ9引用

4

兵庫陸運部作成資料よ9引用

兵庫県における日車営収等の推移(法人)

実働率(%)

◎ 国土交通省

兵庫陸運部作成資料よ0引用

兵庫県下における平均年収比較