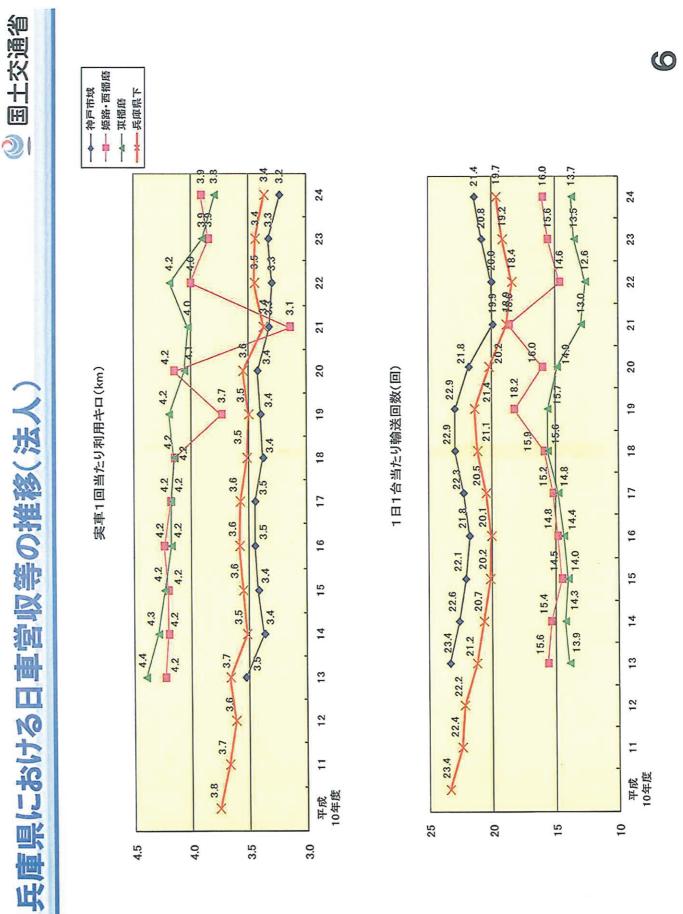

## ○運賃・料金

- 距離制運賃が基本
- 主な割増、割引
  深夜・早朝割増、身体障害者割引、運転免許返納高齢者割引
- ○タクシー事業の抱える問題
- ・実車率、日車営収は減少傾向
- ・タクシーの増加抑制をしつつも、利用者増加のための活性化策が必要
- ・地域によっては、営業所そのものがなくなり、タクシーを手配できない 地域が拡大している。
- ・ドライバー不足と高齢化の進展

兵庫県における日車営収等の推移(法人)

兵庫陸運部作成資料よ9引用

4

兵庫陸運部作成資料よ9引用

兵庫県における日車営収等の推移(法人)

実働率(%)

◎ 国土交通省

兵庫陸運部作成資料よ0引用

兵庫県下における平均年収比較