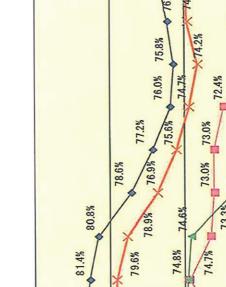

## ○運賃・料金

- 距離制運賃が基本
- 主な割増、割引
  深夜・早朝割増、身体障害者割引、運転免許返納高齢者割引
- ○タクシー事業の抱える問題
- ・実車率、日車営収は減少傾向
- ・タクシーの増加抑制をしつつも、利用者増加のための活性化策が必要
- ・地域によっては、営業所そのものがなくなり、タクシーを手配できない 地域が拡大している。
- ・ドライバー不足と高齢化の進展

兵庫県における日車営収等の推移(法人)

兵庫陸運部作成資料よ9引用

4

兵庫陸運部作成資料よ9引用

兵庫県における日車営収等の推移(法人)

実働率(%)

◎ 国土交通省

兵庫陸運部作成資料よ0引用

兵庫県下における平均年収比較